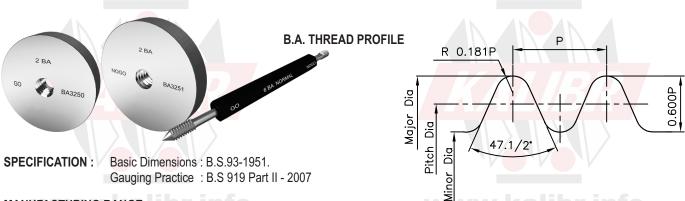

Application: B.A. threads are used for fine fastening, especially in instruments.

## MANUFACTURING RANGE

| B.A. No | Pitch in mm | Type of Thread Gauges used |                                |                   |                          |
|---------|-------------|----------------------------|--------------------------------|-------------------|--------------------------|
| 2       | 0.81        | Thread Plug Gauges         | Thread Ring Gauges             | Check Plug Gauges | Wear Check Plug Gauges   |
| 3       | 0.73        |                            |                                | to check NEW Ring | to check/ calibrate used |
| 4       | 0.66        |                            |                                | Gauges.           | Ring Gauges.             |
| 5       | 0.59        | Tolerance class :          | Tolerance class :              | Tolerance class : | Tolerance class :        |
| 6       | 0.53        | Normal (N)                 | <ul> <li>Normal (N)</li> </ul> | Normal (N)        | Normal (N)               |
| 7       | 0.48        | Close (C)                  | • Close (C)                    | • Close (C)       | • Close (C)              |