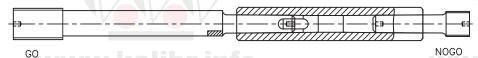

## 1. Depth checking Gauge.

Step provided on Go member to check depth of Tapped Hole