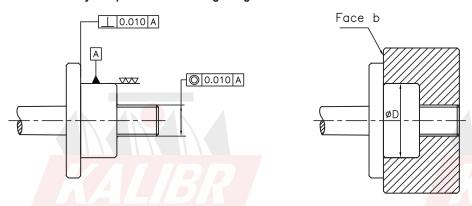

## 2. Concentricity & Squareness Checking Gauge.

Gauge checks Concentricity of Diameter 'D' of plain Bore / Hole w.r.t. to threads & squareness of Face 'b' of component w.r.t threads.